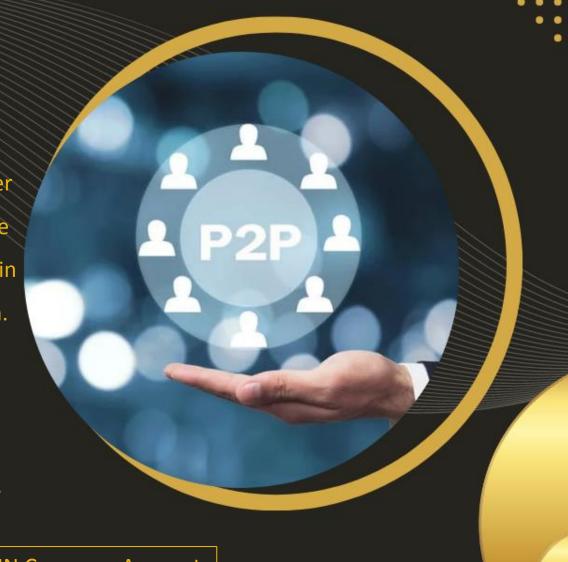

#### WHAT IS P2P

A peer-to-peer network is a simple network of computers. It first came into existence in the late 1970s. Here each computer acts as a node for file sharing within the formed network. Here each node acts as a server and thus there is no central server in the network. This allows the sharing of a huge amount of data. The tasks are equally divided amongst the nodes. Each node connected in the network shares an equal workload. For the network to stop working, all the nodes need to individually stop working. This is because each node works independently.