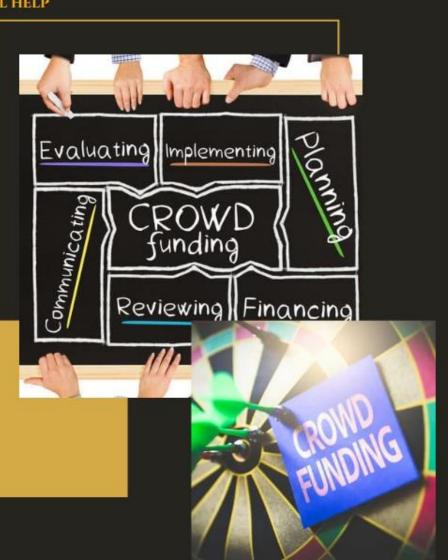

#### **CROWD FUNDING**

Crowd funding is the use of small amounts of capital from a large number of individuals to finance a new business venture. Crowd funding makes use of the easy accessibility of vast networks of people through social media and crowd funding websites to bring investors and entrepreneurs together, with the potential to increase entrepreneurship by expanding the pool of investors beyond the traditional circle of owners, relatives, and venture capitalists.